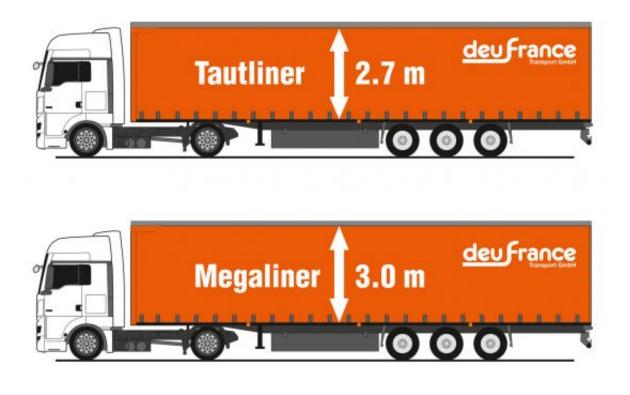

We primarily use tarpaulin covered lorries and megaliner (articulated trucks and trailers) with a loading height of 3 m:

### 13.6 metre tautliners

Inside height: 2.6 m to 2.7 m Loading volumen: approx. 85 m<sup>3</sup> Pallet space: 34 Useful load: 25 t

### 13.6 metre megaliner

Inside height: 3 m Loading volume: approx. 100 m<sup>3</sup> Pallet space: 34 Useful load: 25 t